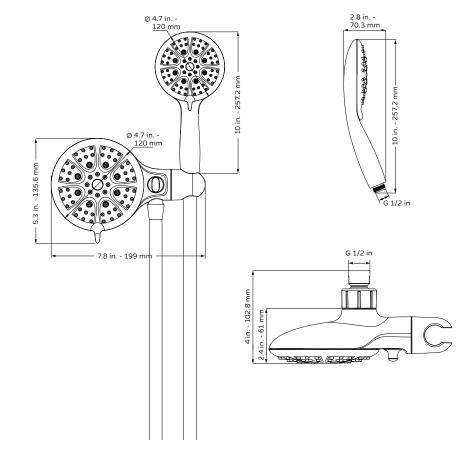

# **Fusion Shower Combo**

Model # 1057-BN & 1057-CH

**Specification Sheet** 

#### **TECHNICAL INFORMATION**

- Finishes: Brushed Nickel or Chrome
- Fixtures: Brushed Nickel or Chrome
- GPM: 2.5
- Connection: 1/2" NPSM

#### PRODUCT FEATURES

- Surface mounted and pre-plumbed
- 6-function showerhead
- 6-function handshower
- · Water saving trickle control
- Drill-less installation